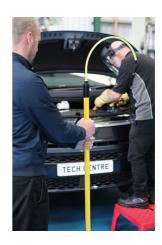

## **Insulating Rescue Pole**

A fully insulated safety rescue pole used to safely remove electric shock casualties from a high voltage situation without exposing the user/rescuer to high voltage. Part of the Laser tools EV safety range, this is an essential item for any Hybrid/EV workshop area, and is supplied with wall support brackets (Part No. 8741) which allow convenient, safe and easily accessible storage.