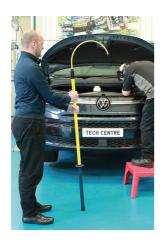

## **Insulating Rescue Pole**

A fully insulated safety rescue pole used to safely remove electric shock casualties from a high voltage situation without exposing the user/rescuer to high voltage. Part of the Laser tools EV safety range, this is an essential item for any Hybrid/EV workshop area, and is supplied with wall support brackets (Part No. 8741) which allow convenient, safe and easily accessible storage.