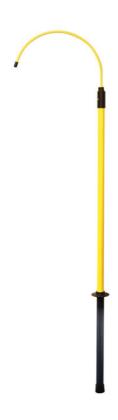

## **Insulating Rescue Pole**

A fully insulated safety rescue pole used to safely remove electric shock casualties from a high voltage situation without exposing the user/rescuer to high voltage. Part of the Laser tools EV safety range, this is an essential item for any Hybrid/EV workshop area, and is supplied with wall support brackets (Part No. 8741) which allow convenient, safe and easily accessible storage.

## **Additional Information**

- Single section rescue pole, made from polyester and fibreglass c/w replaceable rescue hook (M10 thread).
- 45kV safe working voltage. Tested in accordance with BS EN 50508:2009.
- Length: 1.79 metres, diameter: 32mm.
- Fitted with humidity proof seals on each end & hand protector.
- Additional wall support brackets also available, please see Part No. 8741.